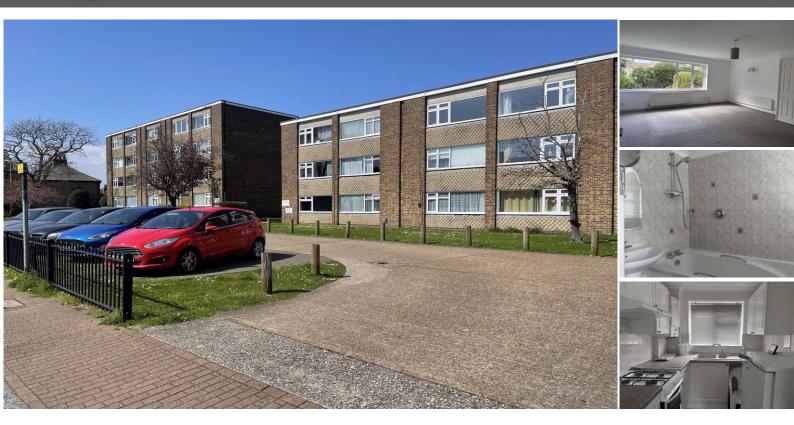

# Broadwater Street East, Worthing, BN14 9AF - £160,000

Aspire residential are delighted to bring to the market this well presented ground floor studio flat located in Broadwater. The accommodation comprises; a private entrance, entrance hall, studio room, kitchen and bathroom. Externally the property benefits from having communal gardens and un-allocated parking. This property will be sold with no forward chain and extended lease. Please give us a call today to arrange a viewing.

## **Key Features:**

- Gas Central Heating
- No Forward Chain
- Un Allocated Parking
- Situated In Popular Broadwater
- EPC Rating C

www.aspireresidential.co.uk

#### **Bathroom**

Double glazed frosted windows. Floor to ceiling tiled walls for splash back. Panel enclosed bath with overhead shower and hot and cold taps. Pedestal wash hand basin with a chrome mixer tap. Heated towels rail. Button flush W/C. carpets

## **Studio Room** 14' 11" x 17' 2" (4.54m x 5.23m)

Double glazed windows to rear with radiator below. Built in wardrobes. Phone point. TV point. Carpets.

## **Kitchen** 6' 10" x 6' 1" (2.08m x 1.85m)

Double glazed windows to front. Part tiled walls for splash back. Matching range of wall and base units. Extractor fan. Space for cooker, fridge freezer and washing machine. One and a half bowl sink with chrome mixer tap. Boiler. vinyl flooring.

## **Un - Allocated Off Road Parking**

First come first serve.